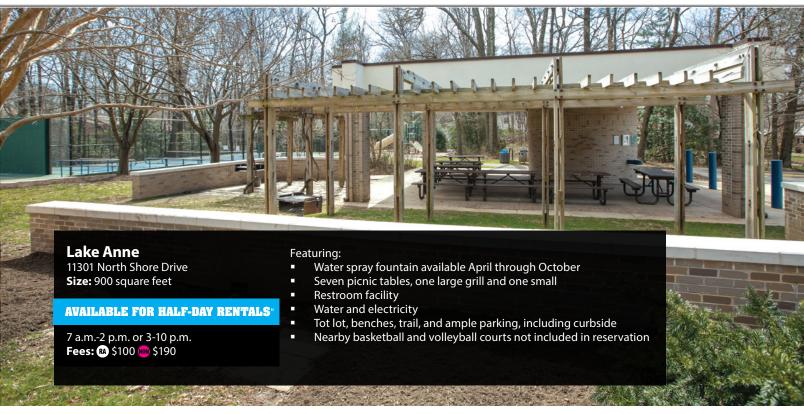

lot and picnic pavilion area
- Parking shared with pool facility or at curbside
- Restrooms available April-October (Pool access is not included in pavilion reservation.)

#### **Golf Course Island**

North Shore Drive and Links Drive

Size: 775 feet

- Four picnic tables and one grill
- Parklike setting with tot lot and a playground, both equipped with swings
- Near a basketball court, trail, and plenty of open space



## **Hunters Woods**

Corner of Steeplechase Drive and Reston Parkway Size: 842 square feet

- Four picnic tables (two are ADA-accessible) and one grill
- Ample parking shared with pool facility or at Hunters Woods Park
- Pool restrooms available during open pool hours (Pool access is not included in pavilion reservation.)
- Nearby basketball court, tot lot, and trail





#### **North Hills**

Center Harbor Road and North Village Road

**Size:** 1,024 square feet

- Nine picnic tables under cover and three large brick barbecue grills
- Two portable restrooms
- Electricity, water, lights, and a water fountain
- Tot lot, ample parking and green space

#### **Pony Barn**

Corner of Steeplechase Drive and Triple Crown Road Size: 2,006 square feet

- Ten picnic tables and one small grill
- Two portable restrooms
- Parking available in 9 spaces or at curbside
- Water fountain
- Wood-chipped tot lot equipped with swings

## **Temporary Road**

Corner of North Shore Drive and Temporary Road Size: 892 square feet

- Seven picnic tables and two small grills
- Two portable restrooms
- Parking available in 16 spaces or at curbside
- Water fountain
- Four benches and