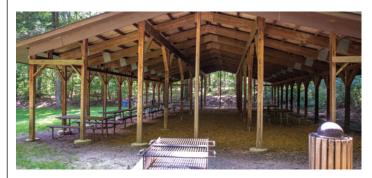

# Have Your Next Event at a Reston Picnic Pavilion

Plan outdoor private parties or weddings, group and corporate gatherings or family picnics at one of our seven affordable pavilions. Available for rent seven days a week from April through October.

#### **North Hills**

Center Harbor Road and North Village Road

**Size:** 1,024 square feet

- Nine picnic tables under cover and three large brick barbecue grills
- Two portable restrooms
- Electricity, water, lights, and a water fountain
- Tot lot, ample parking and green space